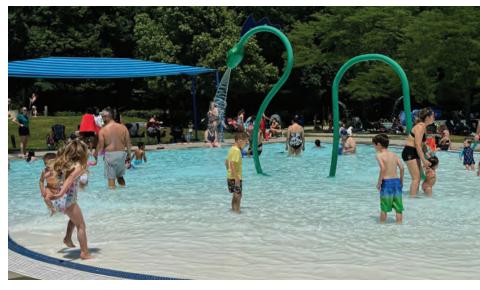

# **Aquatics Information**

| Facility      | Location                                                 | Dates                                          | Pool Hours of Operation<br>(Weather Permitting) |
|---------------|----------------------------------------------------------|------------------------------------------------|-------------------------------------------------|
| Germonds Pool | 185 Germonds Road,<br>West Nyack                         | June 14th – Aug. 17th<br>Aug. 18th – Sept. 1st | 12:00pm - 7:45pm<br>12:00pm - 6:45pm            |
| Lake Nanuet   | 1 Lake Nanuet Dr. &<br>Blauvelt Rd., Nanuet              | June 28th - Sept. 1st                          | 11:00am - 6:45pm                                |
| Congers Pool  | Congers Lake Memorial Park,<br>8 Gilchrest Road, Congers | June 21st - Sept 1st                           | 12:00pm - 6:45pm                                |

Wading areas are restricted to children 7 years old and under, and their parents. Children under 6 must be accompanied to bathhouses by an adult.

Swimming and diving permitted in designated areas only. Health Department rules for sanitation and safety must be observed by every patron. Infants in diapers/pull-ups not permitted in pools. Approved swim diapers will be permitted in kiddie pools only, i.e. Congers Wading Pool, or the Germonds Wading Pool. Approved swim diapers are permissible at all pools except the diving pool at Germonds.